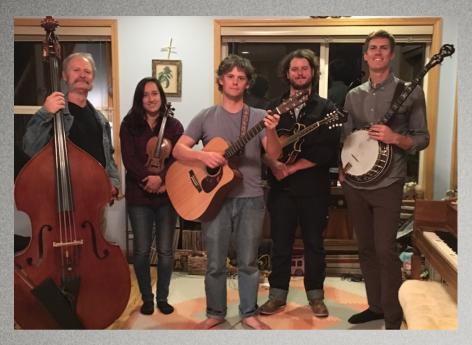

## Lost Whiskey Engine Truckee. CA.

From left, Mick Melvin, Ellen Flanagan, Sean McAlindin, Conor McAlindin and Peter Anderson.

Sean and Conor first met Mick at an impromptu Craig's List jam in Glenshire in 2011, bu it wasn't until Sean returned from a couple years in the Oregon desert that the engine truly left the station. Our fine steed has crashed and burned to be sure, and there have had to be some repairs along the way. All the while this old engine just keeps on rollin' down the line...and the pasture's looking mighty fine these days.