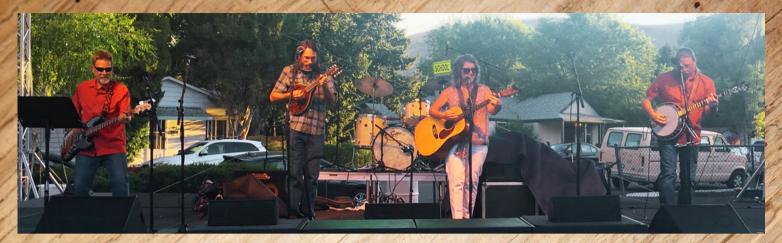

## HICK'RY SWITCH

Established in 2003 as a Bluegrass band in Carson City, Hick'ry Switch has since transitioned to an Americana/Indie-grass sound including a nice mix of homegrown tunes. Mark Johnson is a powerful, melodic banjo player from Montana. Cory King plays passionate improvisational mandolin. Kate Johnson provides driving rhythm guitar, and Mike Suglia brings a rock solid bass. All members lend their voices to both lead and harmony singing resulting in a well rounded, clean and hard driving sound.